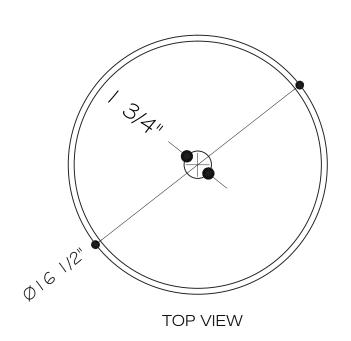

## VIGO Glass Round Vessel Bathroom Sink in Copper VG07028

| MEASUREMENTS       |         |
|--------------------|---------|
| Overall Diameter   | 16 1/2" |
| Overall Height     | 9"      |
| Sink Hole Diameter | 1 3/4"  |

## VIGO Glass Round Vessel Bathroom Sink in Copper VG07028

NOTE: DRILL HOLL SIZE IN CONTERTOP Ø1 3/4"

GLASS THICKNESS 1/2"

GLASS DIAMETER AND HEIGHT MAY VARY UP TO 1/2"