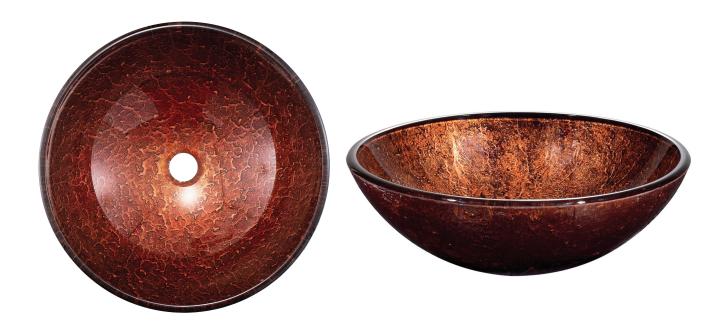

## VIGO Glass Round Vessel Bathroom Sink in Copper VG07028

| MEASUREMENTS       |         |
|--------------------|---------|
| Overall Diameter   | 16 1/2" |
| Overall Height     | 9"      |
| Sink Hole Diameter | 1 3/4"  |

## PRODUCT FEATURES

- 1¾" drain opening
- Handmade Sink
- · Scratch resistant
- Solid tempered glass construction
- Above counter installation
- Protected by VIGO's Limited Lifetime Warranty