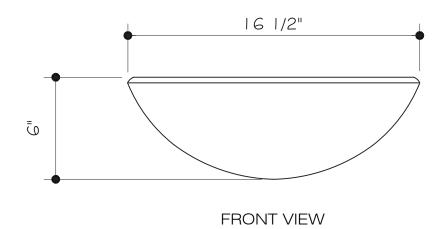

## VIGO Glass Round Vessel Bathroom Sink in Copper VG07028

| MEASUREMENTS       |         |
|--------------------|---------|
| Overall Diameter   | 16 1/2" |
| Overall Height     | 9"      |
| Sink Hole Diameter | 1 3/4"  |

## VIGO Glass Round Vessel Bathroom Sink in Copper VG07028

NOTE: DRILL HOLL SIZE IN CONTERTOP Ø1 3/4"

GLASS THICKNESS 1/2"

GLASS DIAMETER AND HEIGHT MAY VARY UP TO 1/2"